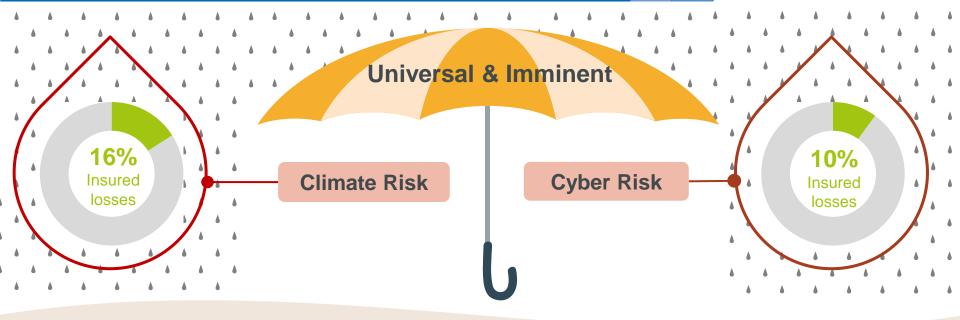

## **Widening Protection Gaps**

Widening protection gap

High growth & accelerated digitalisation

Frequency & intensity of Nat Cat events

Poor resilience and expanding vulnerabilities

## **Cyber Threats and Opportunities**