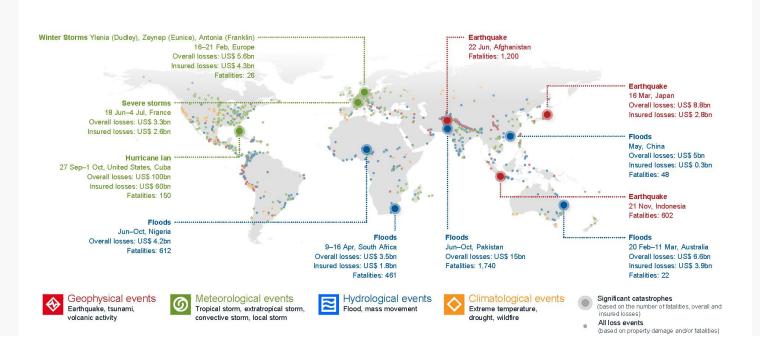

## **Climate Change is a Global Menace**

#### Total economic losses of US\$270B in 2022