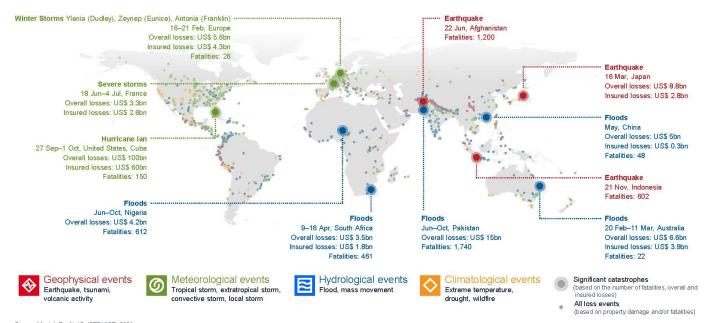

#### **Climate Change is a Global Menace**

#### Total economic losses of US\$270B in 2022

Source: Munich Re, NatCatSERVICE, 2023

General Principle 3:

Act with Due Care, Skill and Diligence