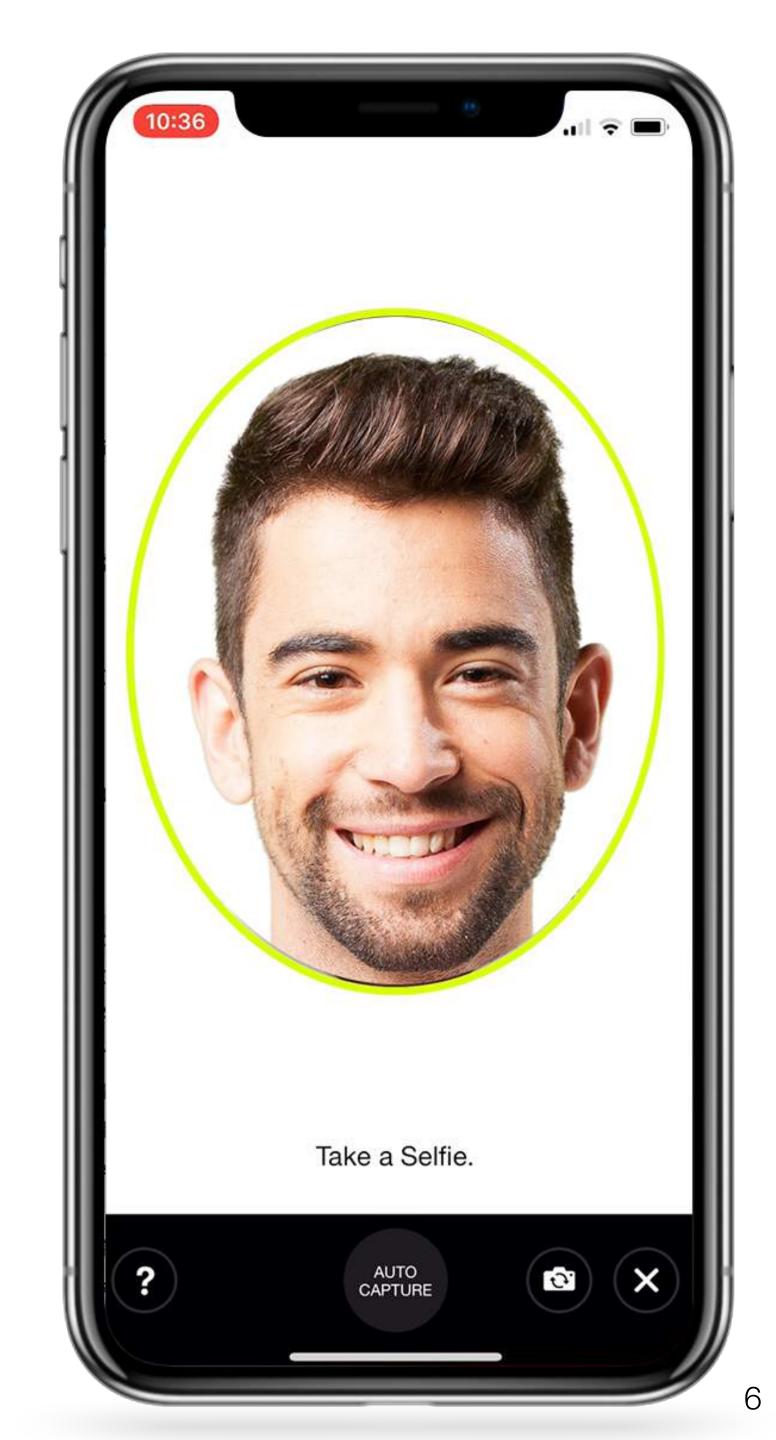

#### **Electronic Know Your Customer**

(eKYC)\* by TransUnion

Simplify the claim process An eKYCed customer could make statement of the claim in system, no signature's required

eKYC is eligible for some insurance products such as Life insurance with savings