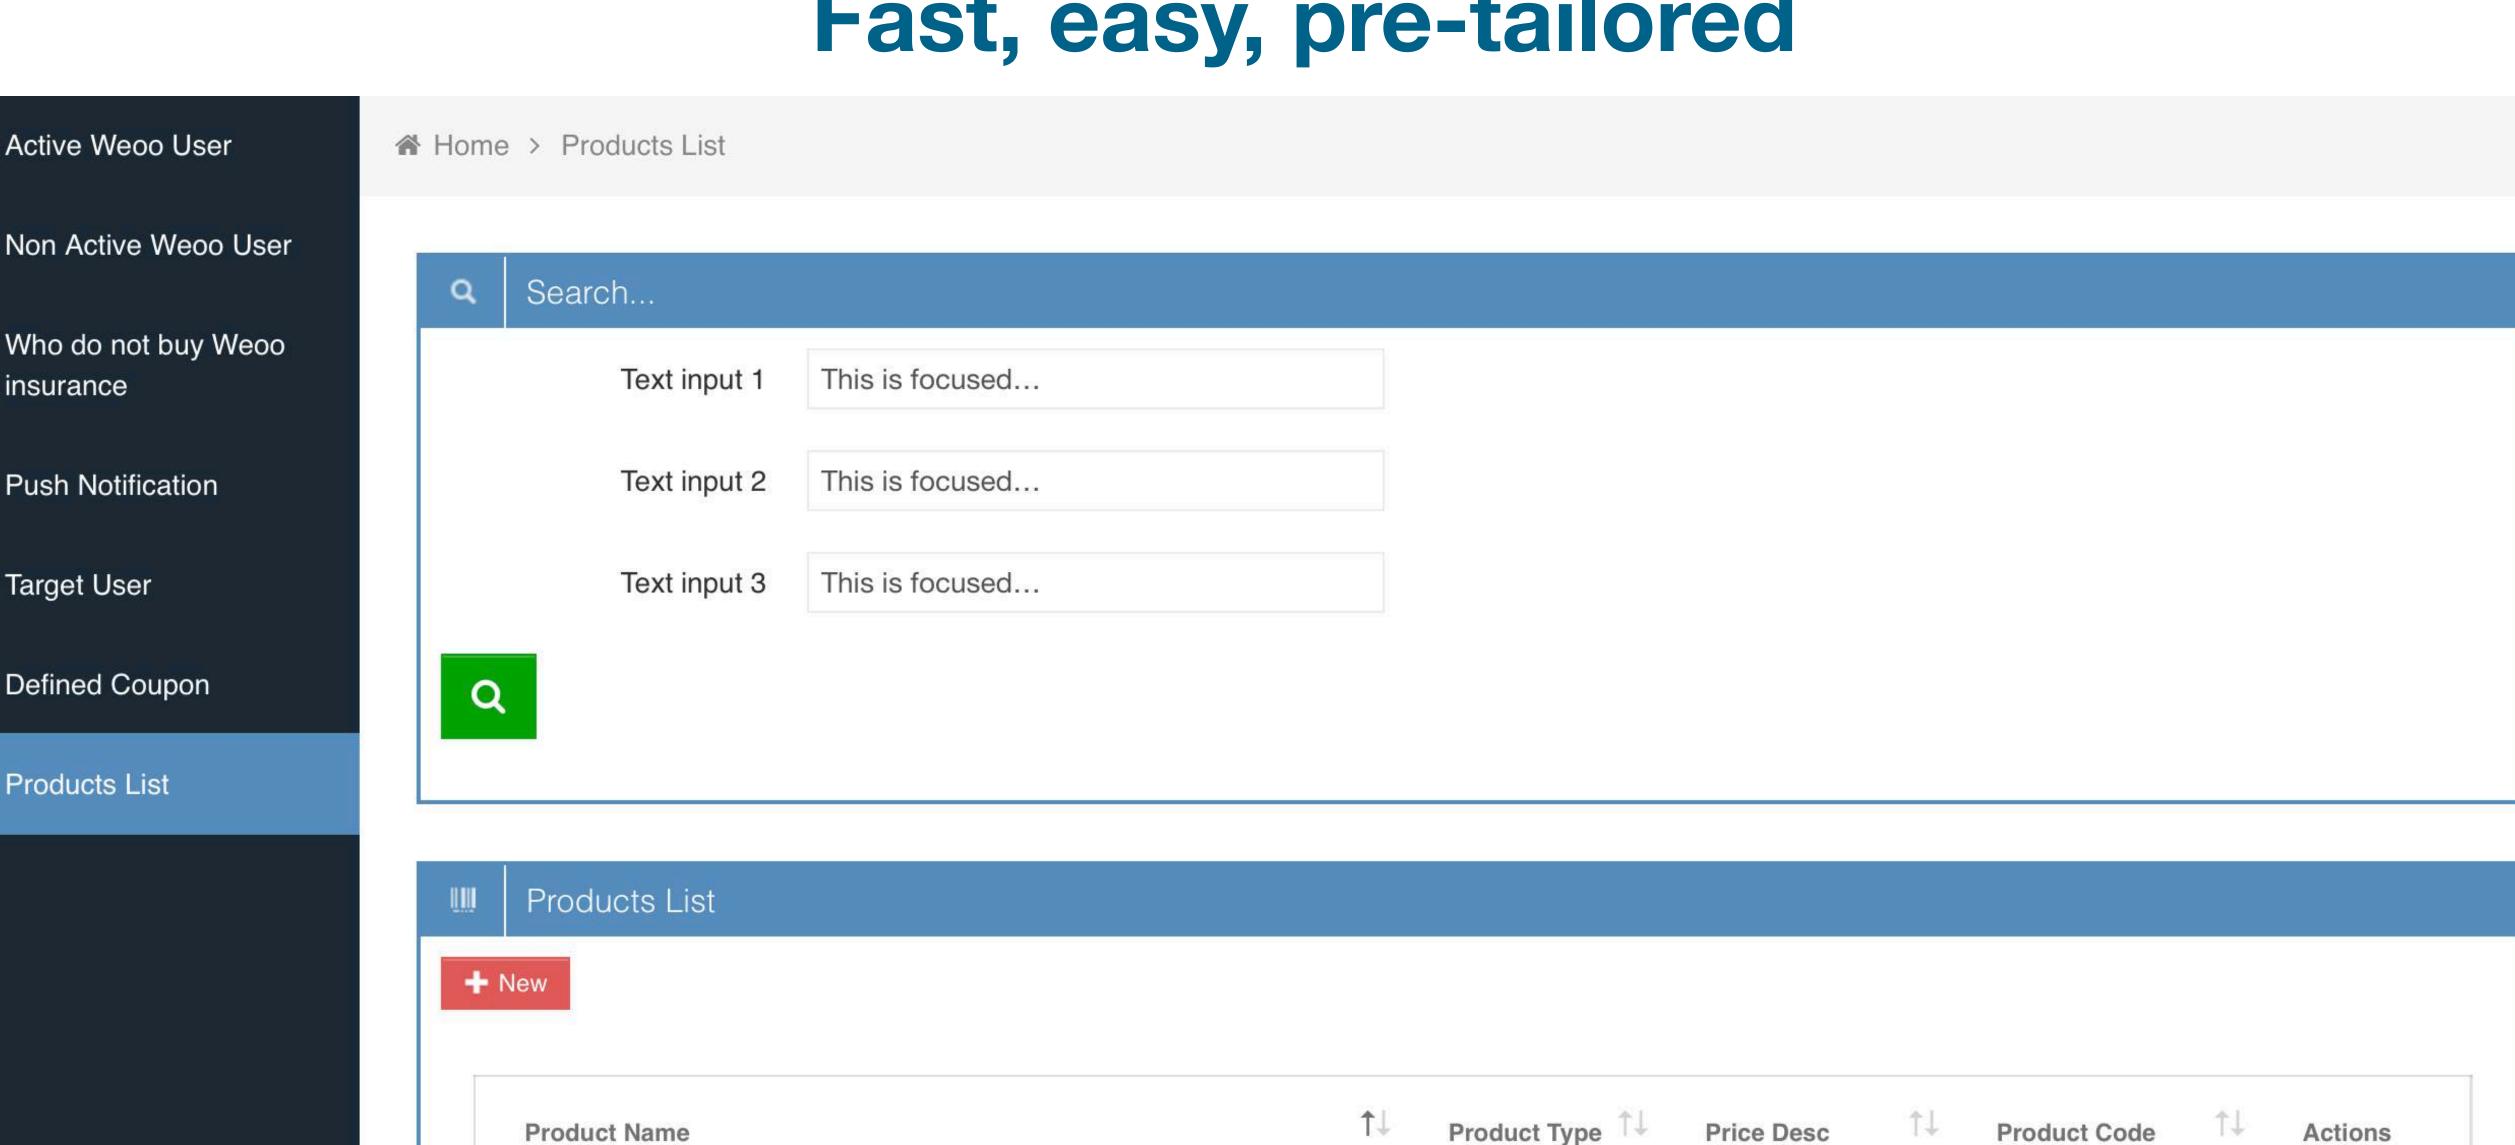

### Launching New Add directly on the CRM system Fast, easy, pre-tailored

single

HK\$20 per day

Sweet(2 Companions)

✓ Edit

HKG-AWI-TRV001