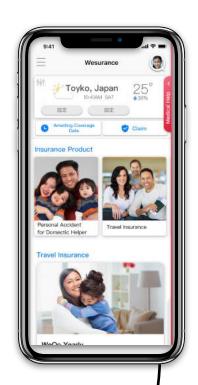

# Shows the consumers' engagement

Self-Driving
Travel Insurance

Hiking 1
Personal Accident

For employer

### Policy Servicing Claim management

Customers can click on the Claim button, app taking photos of all supporting documents and upload. Customer has eKYC and being made statement on the claim.

Customer can read the update status of the claim through the status updated by insurer.