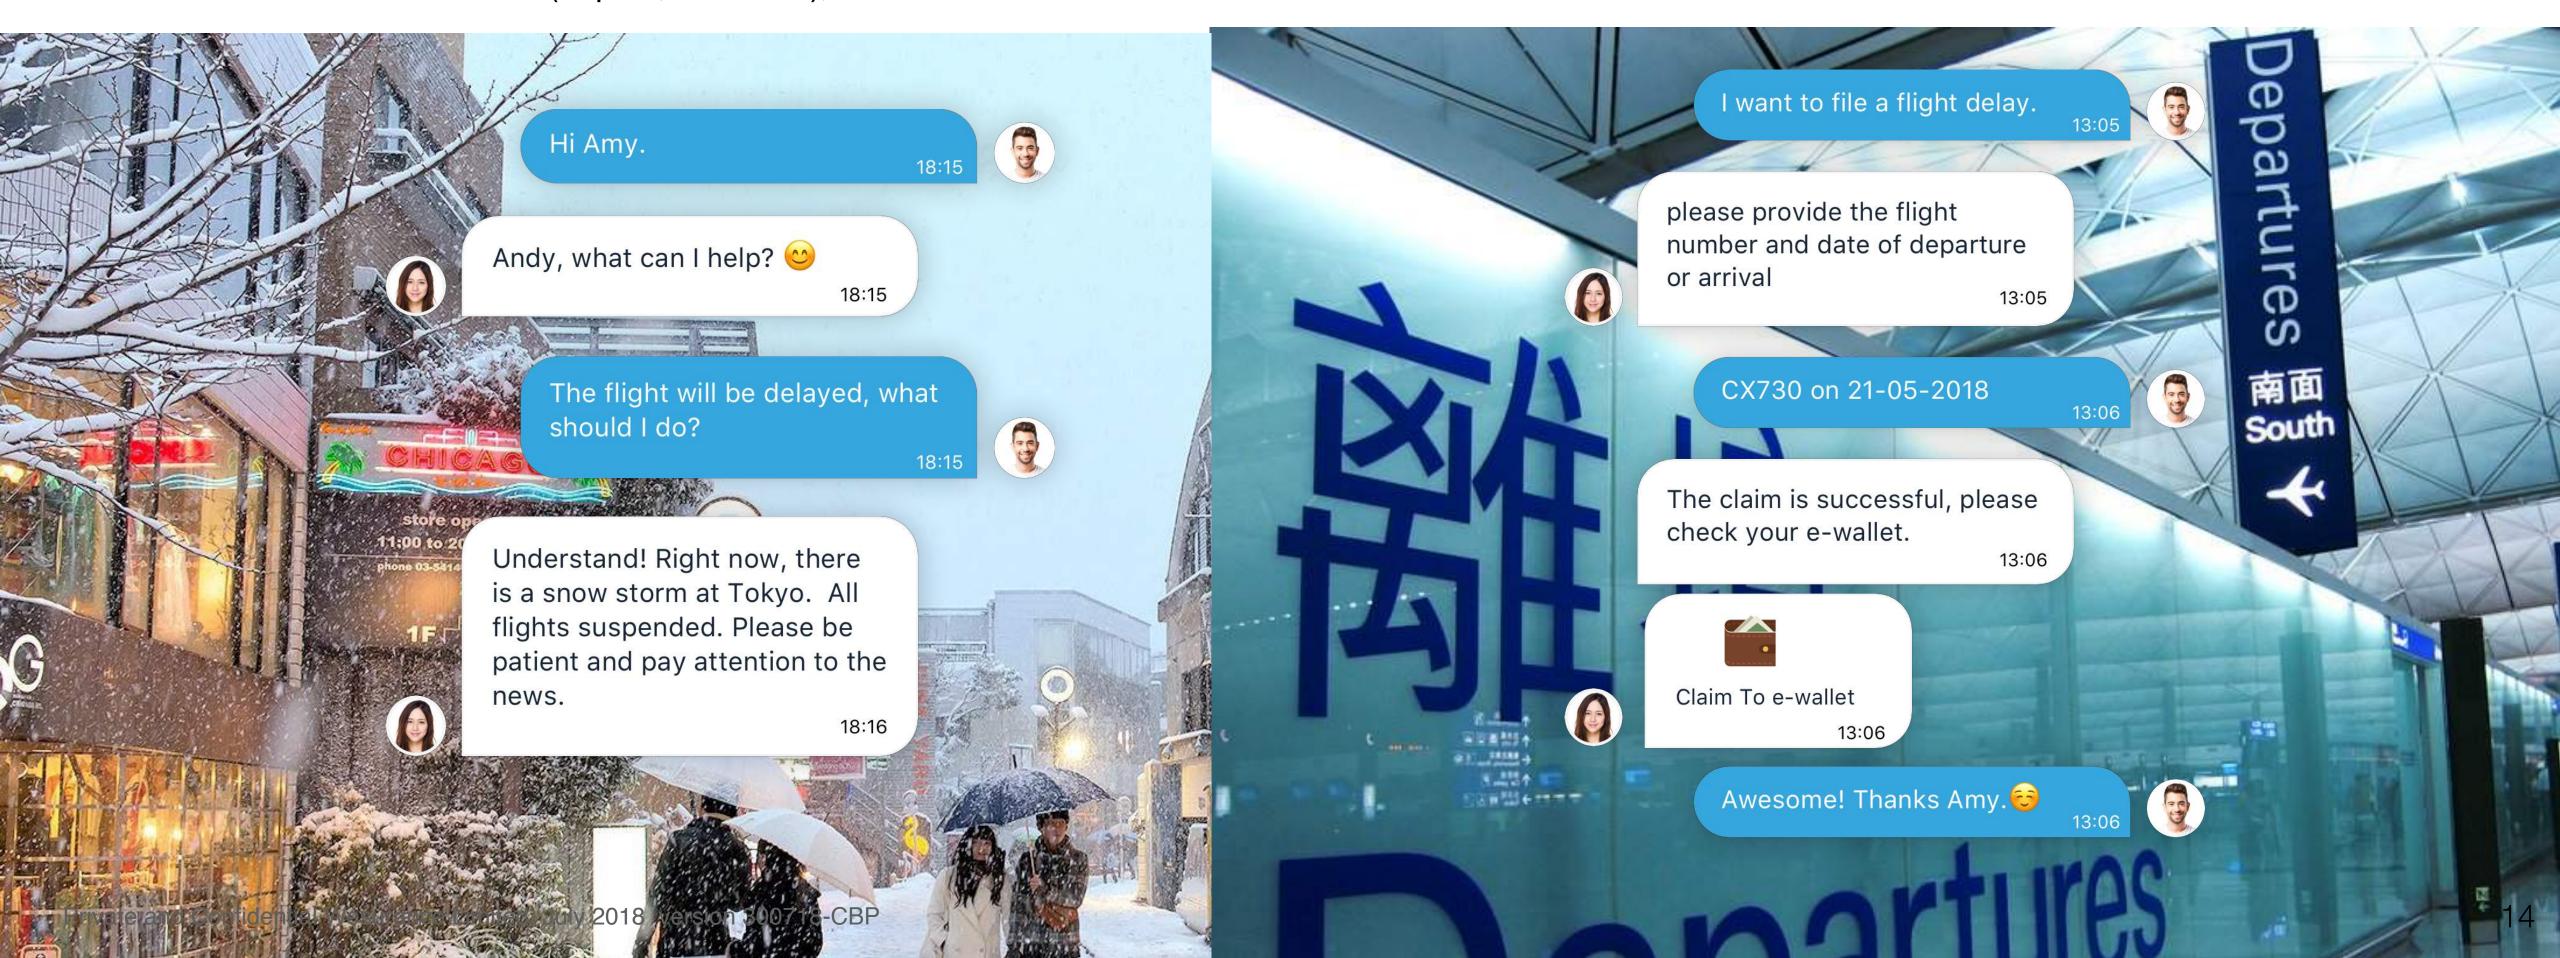

#### Chatbot with scene detection

(Patent application no. 201810237441.1) - a methodology that can let the chatbot understand the customer's scene before the chat. Scenes are local time, weather, location (airport, hotel etc), local news etc.

#### Claimatic

(Patent application no. 201711177556.8)
- a methodology that can automatically verify flight delay and pay the customer's e-wallet directly in seconds