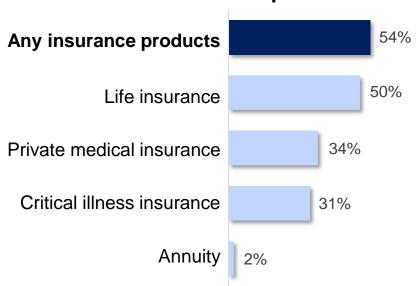

## Penetration of common insurance products<sup>1</sup>

Over half (53%) of insurance holders did not shop around when they purchased their insurance policies