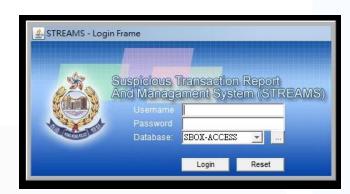

#### How to submit an STR?

Suspicious Transaction Report And Management System (STREAMS)

Suspicious transaction reports can be made in one of the following ways:

- · by e-reporting system, STREAMS
- by email to jfiu@police.gov.hk