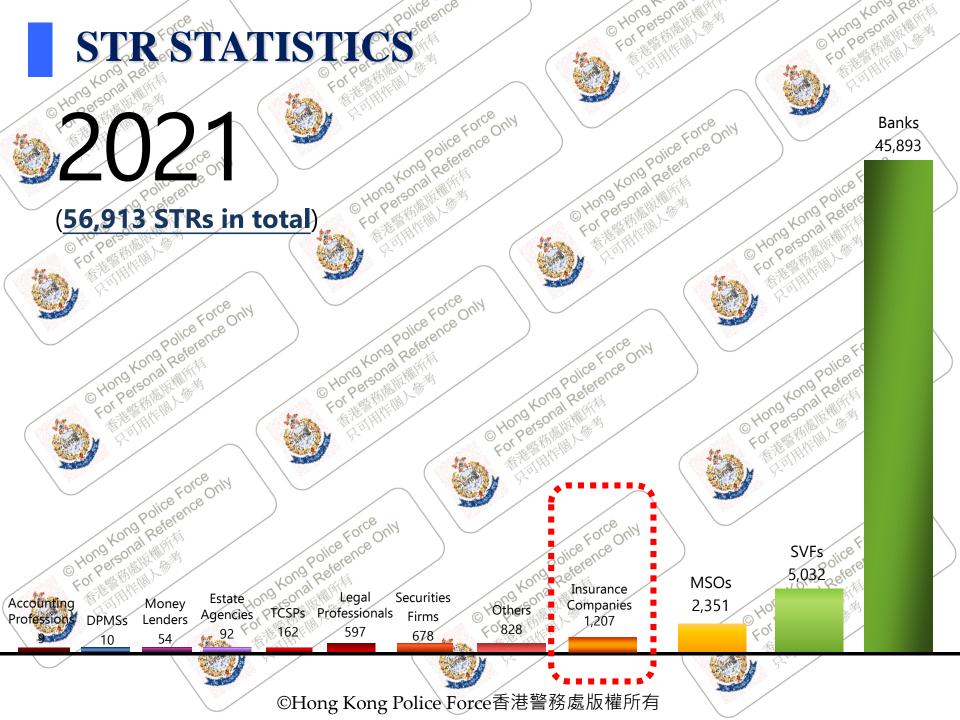

- Pattern of suspicious transactions (e.g. Large Tx/ Temp. Repository of Funds)

## Background of Subject(s)

- Individual: Age/ Occupation/ Income/ Tx History etc.
- Corporation: Date of Est./Business Nature/Office Address/Expected Tx Amount etc.





## RECOMMENDED STRUCTURE OF STR



#### **Fransactions**

- Review period
- Fund movement pattern (e.g. Sudden change?)
- Total deposited/withdrawal amount
  - Suspicious transaction patterns (e.g. test payment/counterparties etc.)
- CDD/KYC and Open Source Information
  - Suspicious indicators (e.g. KYC/ World Check etc.)
  - Links of open source information/adverse news
- Conclusion and Way Forward
  - Conclusion of the report
  - Conclusion of the report Follow-up actions (e.g. Enhanced CDD measures/ Exit Relationship etc.)















## THANK YOU!



Website: www.jfiu.gov.hk

Email: jfiu@police.gov.hk

Tel.: +852 2866 3366