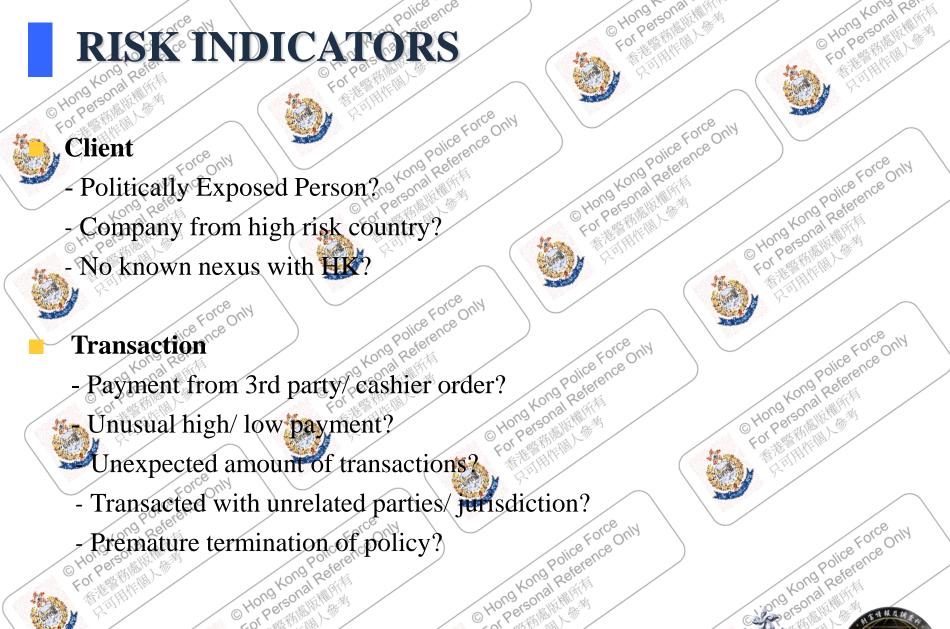

whether suspicion is substantiated

- Background Check/ Open Source (adverse news)
- Failing to disclose specific role/relationship/ownership of income
- Unwilling to response to questions or answers are not convincing
  - Unwilling to provide supporting document

#### Evaluation

- Information from client is incommensurate with your record in hand?
- Information from client could not be verified?
- -The client appeared to be a stooge in the transaction?

Hong konsi Rent