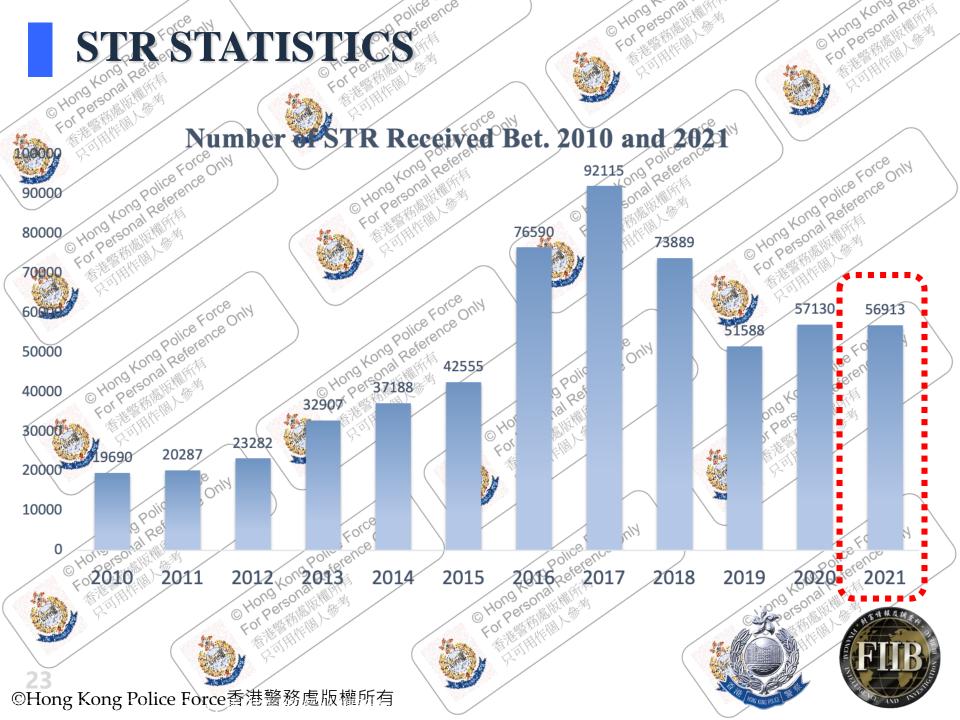

.)
- Pattern of suspicious transactions (e.g. Large Tx/ Temp. Repository of Funds)

## Background of Subject(s)

- Individual: Age/ Occupation/ Income/ Tx History etc.
- Corporation: Date of Est./Business Nature/Office Address/Expected Tx Amount etc.





## RECOMMENDED STRUCTURE OF STR



#### **Fransactions**

- Review period
- Fund movement pattern (e.g. Sudden change?)
- Total deposited/withdrawal amount
  - Suspicious transaction patterns (e.g. test payment/counterparties etc.)
- CDD/KYC and Open Source Information
  - Suspicious indicators (e.g. KYC/ World Check etc.)
  - Links of open source information/adverse news
- Conclusion and Way Forward
  - Conclusion of the report
  - Conclusion of the report Follow-up actions (e.g. Enhanced CDD measures/ Exit Relationship etc.)















## THANK YOU!



Website: www.jfiu.gov.hk

Email: jfiu@police.gov.hk

Tel.: +852 2866 3366